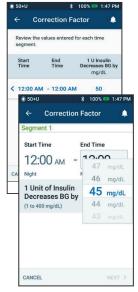

#### **How to Edit IC Ratio and Correction Factor**

Tap menu icon on the home screen.

Tap "Settings" to expand list. Tap "Bolus".

Tap on "Insulin to Carb Ratio" or "Correction Factor".

2

5

8

0

4

Tap on segment you want to edit.

3

6 9

Edit time segment and/or amount.

Tap "NEXT" to add more segments as needed.

×

Tap "SAVE".

#### **DID YOU KNOW?**

- Follow the steps above to adjust Target BG & Correct Above values.
- Adjust Min BG for Calcs, Reverse Correction, and Duration of Insulin Action by navigating to Setting > Bolus.
- IC Ratios can be programmed in 0.1 g carb/U increments.