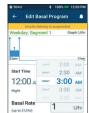

### **How to Edit a Basal System**

Weekday Active Results

2

Tap "Basal" on the home screen. Tap "VIEW".

Tap "EDIT" on the basal program to change.

Tap **"SUSPEND INSULIN"** if changing the active basal program.

Tap to edit program name & tag, segment to edit. or tap "NEXT" to edit basal time segments & rates.

Tap on the

6

Edit time and basal rates for the 24-hour period.

Tap "SAVE" once complete.

8

Tap "RESUME INSULIN".