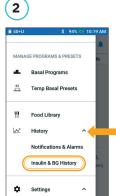

#### **How to View Insulin and BG History**

Tap menu icon on the home screen.

Tap "History" to expand list. Tap "Insulin & BG History".

Tap the day drop-down arrow to view **"1 day"** or "Multiple days". Swipe up to see the details section.

### **How to Edit a Basal System**

Weekday Active Results

2

Tap "Basal" on the home screen. Tap "VIEW".

Tap "EDIT" on the basal program to change.

Tap **"SUSPEND INSULIN"** if changing the active basal program.

#### **How to Edit IC Ratio and Correction Factor**

Tap menu icon on the home screen.

Tap "Settings" to expand list. Tap "Bolus".

Tap on "Insulin to Carb Ratio" or "Correction Factor".

2

5

8

0