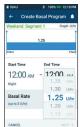

## **How to Create Additional Basal Programs**

Tap "Basal" on the home screen. **NEW**". Tap "VIEW".

Tap "CREATE

3

Rename the program or keep the default name. Example:

"Weekend". Tap to choose a program tag. Tap "NEXT".

Edit End Time and Basal Rate. Tap "NEXT".

Continue to add segments for the entire 24 hours.

Tap "NEXT' to continue.

5

Tap"CONTINUE" to review the time segments and basal rates.

Review the new basal program. Tap "SAVE" if correct.