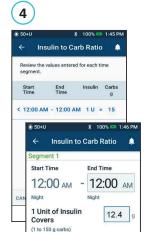

#### **How to Edit IC Ratio and Correction Factor**

Tap menu icon on the home screen.

Tap "Settings" to expand list. Tap "Bolus".

Tap on "Insulin to Carb Ratio" or "Correction Factor".

2

5

8

0

4

Tap on segment you want to edit.

3

6 9

Edit time segment and/or amount.

Tap "NEXT" to add more segments as needed.

×

Tap "SAVE".

#### **DID YOU KNOW?**

- Follow the steps above to adjust Target BG & Correct Above values.
- Adjust Min BG for Calcs, Reverse Correction, and Duration of Insulin Action by navigating to Setting > Bolus.
- IC Ratios can be programmed in 0.1 g carb/U increments.