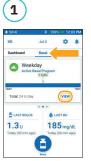

### **How to Edit a Basal System**

Weekday Active Results

2

Tap "Basal" on the home screen. Tap "VIEW".

Tap "EDIT" on the basal program to change.

Tap **"SUSPEND INSULIN"** if changing the active basal program.