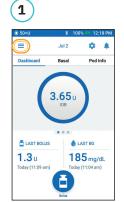

## **Suspend and Resume Insulin Delivery**

Tap menu icon on the home screen.

Tap "Suspend Insulin".

Scroll to desired duration of insulin suspension.

Tap "SUSPEND INSULIN". Tap "Yes" to confirm to

stop insulin delivery.

The home screen displays a yellow banner stating insulin is suspended.

5

Tap "RESUME **INSULIN"** to start insulin delivery.

#### DID YOU KNOW?

- Insulin does not automatically resume at the end of the suspension period. It must be manually resumed.
- Suspend can be programmed for 0.5 hours to 2 hours.
- The Pod beeps every 15 minutes throughout the suspension period.
- Temp basal rates or extended boluses are canceled when insulin delivery suspends.