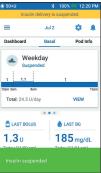

### **How to Edit a Basal System**

Weekday Active Results

2

Tap "Basal" on the home screen. Tap "VIEW".

Tap "EDIT" on the basal program to change.

Tap **"SUSPEND INSULIN"** if changing the active basal program.

Tap to edit program name & tag, segment to edit. or tap "NEXT" to edit basal time segments & rates.

Tap on the

6

Edit time and basal rates for the 24-hour period.

Tap "SAVE" once complete.

8

Tap "RESUME INSULIN".