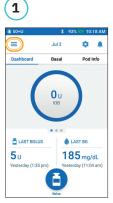

#### **How to View Insulin and BG History**

Tap menu icon on the home screen.

Tap "History" to expand list. Tap "Insulin & BG History".

Tap the day drop-down arrow to view **"1 day"** or "Multiple days". Swipe up to see the details section.

Today, July 02

0% (100%)

Insulin & Carbs

23.4 56% 44% 144.3

0%

185

#### **DID YOU KNOW?**

The icon displayed with a bolus entry indicates whether the Bolus Calculator was used.

- Bolus Calculator was enabled.
- Bolus Calculator was disabled/off.

Tap a row with a bolus entry to view additional bolus details.

- View whether the Bolus Calculator was used or if it was a Manual Bolus.
- Tap "View Bolus Calculations" to show whether a manual adjustment was made.