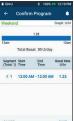

Edit End Time and Basal Rate. Tap "NEXT".

Continue to add segments for the entire 24 hours.

Tap "NEXT' to continue.

5

Tap"CONTINUE" to review the time segments and basal rates.

Review the new basal program. Tap "SAVE" if correct.

Choose to activate the new basal program now or later.

Tap the Options icon in Basal Programs to activate, edit, or delete the different programs.

PDM Screen images for illustrative purposes only and should not be considered suggestions for user settings. Consult your healthcare provider for personalized settings Refer to the Omnipod DASH® Insulin Management System user guide for complete information on how to use the Omnipod DASH® System, and for all related warnings and cautions. The Omnipod DASH® Insulin Management System user quide is available online at www.myomnipod.com or by calling customer care (24 hours/7days). at 800-591-3455. This HCP Quick Glance Guide is for personal diabetes manager model PDM-USA1-D001-MG-USA1. The personal diabetes manager model is written on the back cover of each personal diabetes manager.