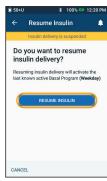

The home screen displays a yellow banner stating insulin is suspended.

5

Tap "RESUME **INSULIN"** to start insulin delivery.

#### DID YOU KNOW?

- Insulin does not automatically resume at the end of the suspension period. It must be manually resumed.
- Suspend can be programmed for 0.5 hours to 2 hours.
- The Pod beeps every 15 minutes throughout the suspension period.
- Temp basal rates or extended boluses are canceled when insulin delivery suspends.