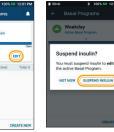

## **Suspend and Resume Insulin Delivery**

Tap menu icon on the home screen.

Tap "Suspend Insulin".

Scroll to desired duration of insulin suspension.

Tap "SUSPEND INSULIN". Tap "Yes" to confirm to

stop insulin delivery.

The home screen displays a yellow banner stating insulin is suspended.

5

Tap "RESUME **INSULIN"** to start insulin delivery.

#### DID YOU KNOW?

- Insulin does not automatically resume at the end of the suspension period. It must be manually resumed.
- Suspend can be programmed for 0.5 hours to 2 hours.
- The Pod beeps every 15 minutes throughout the suspension period.
- Temp basal rates or extended boluses are canceled when insulin delivery suspends.