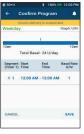

Edit End Time and Basal Rate. Tap "NEXT".

Continue to add segments for the entire 24 hours.

Tap "NEXT' to continue.

5

Tap"CONTINUE" to review the time segments and basal rates.

Review the new basal program. Tap "SAVE" if correct.