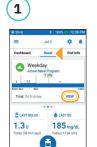

### **How to Edit a Basal System**

Weekday Active Results

2

Tap "Basal" on the home screen. Tap "VIEW".

Tap "EDIT" on the basal program to change.

Tap **"SUSPEND INSULIN"** if changing the active basal program.

Tap to edit program name & tag, segment to edit. or tap "NEXT" to edit basal time segments & rates.

Tap on the

6

Edit time and basal rates for the 24-hour period.

Tap "SAVE" once complete.

8

Tap "RESUME INSULIN".