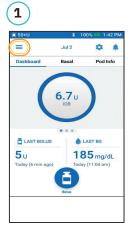

#### **How to Edit IC Ratio and Correction Factor**

Tap menu icon on the home screen.

Tap "Settings" to expand list. Tap "Bolus".

Tap on "Insulin to Carb Ratio" or "Correction Factor".

2

5

8

0

4

Tap on segment you want to edit.

3

6 9

Edit time segment and/or amount.

Tap "NEXT" to add more segments as needed.

×

Tap "SAVE".

#### **DID YOU KNOW?**

- Follow the steps above to adjust Target BG & Correct Above values.
- Adjust Min BG for Calcs, Reverse Correction, and Duration of Insulin Action by navigating to Setting > Bolus.
- IC Ratios can be programmed in 0.1 g carb/U increments.