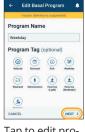

### **How to Edit a Basal System**

Weekday Active Results

2

Tap "Basal" on the home screen. Tap "VIEW".

Tap "EDIT" on the basal program to change.

Tap **"SUSPEND INSULIN"** if changing the active basal program.

Tap to edit program name & tag, segment to edit. or tap "NEXT" to edit basal time segments & rates.

Tap on the

6

Edit time and basal rates for the 24-hour period.

Tap "SAVE" once complete.

8

Tap "RESUME INSULIN".

## **How to Create Additional Basal Programs**

Tap "Basal" on the home screen. **NEW**". Tap "VIEW".

Tap "CREATE

3

Rename the program or keep the default name. Example:

"Weekend". Tap to choose a program tag. Tap "NEXT".