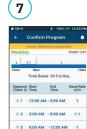

### **How to Edit a Basal System**

Weekday Active Results

2

Tap "Basal" on the home screen. Tap "VIEW".

Tap "EDIT" on the basal program to change.

Tap **"SUSPEND INSULIN"** if changing the active basal program.

Tap to edit program name & tag, segment to edit. or tap "NEXT" to edit basal time segments & rates.

Tap on the

6

Edit time and basal rates for the 24-hour period.

Tap "SAVE" once complete.

8

Tap "RESUME INSULIN".