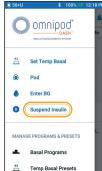

## **Suspend and Resume Insulin Delivery**

Tap menu icon on the home screen.

Tap "Suspend Insulin".

Scroll to desired duration of insulin suspension.

Tap "SUSPEND INSULIN". Tap "Yes" to confirm to

stop insulin delivery.

The home screen displays a yellow banner stating insulin is suspended.

5

Tap "RESUME **INSULIN"** to start insulin delivery.

#### DID YOU KNOW?

- Insulin does not automatically resume at the end of the suspension period. It must be manually resumed.
- Suspend can be programmed for 0.5 hours to 2 hours.
- The Pod beeps every 15 minutes throughout the suspension period.
- Temp basal rates or extended boluses are canceled when insulin delivery suspends.