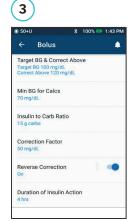

### **How to Edit a Basal System**

Weekday Active Results

2

Tap "Basal" on the home screen. Tap "VIEW".

Tap "EDIT" on the basal program to change.

Tap **"SUSPEND INSULIN"** if changing the active basal program.

Tap to edit program name & tag, segment to edit. or tap "NEXT" to edit basal time segments & rates.

Tap on the

6

Edit time and basal rates for the 24-hour period.

Tap "SAVE" once complete.

8

Tap "RESUME INSULIN".