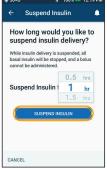

## **Suspend and Resume Insulin Delivery**

Tap menu icon on the home screen.

Tap "Suspend Insulin".

Scroll to desired duration of insulin suspension.

Tap "SUSPEND INSULIN". Tap "Yes" to confirm to

stop insulin delivery.

#### DID YOU KNOW?

- Insulin does not automatically resume at the end of the suspension period. It must be manually resumed.
- Suspend can be programmed for 0.5 hours to 2 hours.
- The Pod beeps every 15 minutes throughout the suspension period.
- Temp basal rates or extended boluses are canceled when insulin delivery suspends.