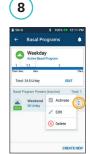

Choose to activate the new basal program now or later.

Tap the Options icon in Basal Programs to activate, edit, or delete the different programs.

PDM Screen images for illustrative purposes only and should not be considered suggestions for user settings. Consult your healthcare provider for personalized settings Refer to the Omnipod DASH® Insulin Management System user guide for complete information on how to use the Omnipod DASH® System, and for all related warnings and cautions. The Omnipod DASH® Insulin Management System user quide is available online at www.myomnipod.com or by calling customer care (24 hours/7days). at 800-591-3455. This HCP Quick Glance Guide is for personal diabetes manager model PDM-USA1-D001-MG-USA1. The personal diabetes manager model is written on the back cover of each personal diabetes manager.