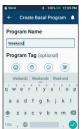

## **How to Create Additional Basal Programs**

Tap "Basal" on the home screen. **NEW**". Tap "VIEW".

Tap "CREATE

3

Rename the program or keep the default name. Example:

"Weekend". Tap to choose a program tag. Tap "NEXT".

Edit End Time and Basal Rate. Tap "NEXT".

Continue to add segments for the entire 24 hours.

Tap "NEXT' to continue.

5

Tap"CONTINUE" to review the time segments and basal rates.

Review the new basal program. Tap "SAVE" if correct.