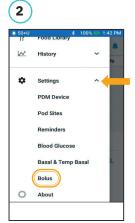

#### **How to Edit IC Ratio and Correction Factor**

Tap menu icon on the home screen.

Tap "Settings" to expand list. Tap "Bolus".

Tap on "Insulin to Carb Ratio" or "Correction Factor".

2

5

8

0

4

Tap on segment you want to edit.

3

6 9

Edit time segment and/or amount.

Tap "NEXT" to add more segments as needed.

×

Tap "SAVE".

#### **DID YOU KNOW?**

- Follow the steps above to adjust Target BG & Correct Above values.
- Adjust Min BG for Calcs, Reverse Correction, and Duration of Insulin Action by navigating to Setting > Bolus.
- IC Ratios can be programmed in 0.1 g carb/U increments.