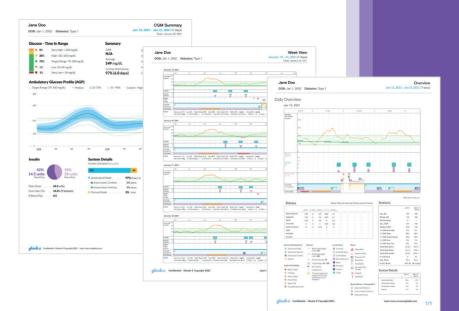

### Create, Store or Print a **PDF REPORT**

| Waddle                                            |                       | Preferred PDF Setting |                                                                          |                  |
|---------------------------------------------------|-----------------------|-----------------------|--------------------------------------------------------------------------|------------------|
| B: 17/08/09                                       |                       |                       | No Profile Available                                                     |                  |
| betes: Type 1                                     |                       |                       |                                                                          | Manage Favourite |
| Time: 2 weeks                                     | v 10/11/2021 - 23/11/ | 2021                  |                                                                          |                  |
| Summary                                           | Logbook               | Overview              | Daily Overview                                                           | Week View        |
|                                                   |                       | - Way Way             |                                                                          |                  |
| 2 pages                                           | 2 pages<br>Calendar   | 1 page<br>Insights    | 14 pages<br>Devices                                                      |                  |
|                                                   |                       |                       |                                                                          |                  |
| 1 page                                            |                       |                       |                                                                          |                  |
| imated report length: 20 It mode: Black and White |                       |                       | Type comment here! Comments will appear in the Summar<br>report section. |                  |
| Colour                                            |                       |                       | Save selection as Favo                                                   |                  |

You can create and view reports on the **Glooko mobile app** or at **my.glooko.com**.

**1. Login** to your account

#### 2. To create a report:

- Click on your Profile
- Click Create PDF Report (top right)
- Choose desired reports and time frame
   and click **Create PDF**

#### 3. To save/print a report:

Once the report is created, either save it to your desktop or a desired location, or print directly.

#### **TIP!** Save Customized Report Sets:

- Click Settings
- Scroll down and click New Favourite
- Select desired reports, and name the report set (i.e. Omnipod+Dexcom reports or Dr. Smith reports)

NOTE: All screen images are examples, for instructional purposes only