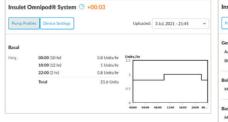

#### **The Device Settings Report**

When you upload your data to Insulet Provided Glooko, your pump settings will be saved. This report is a great resource for you and your care team to reference.

| Pump Profiles Device Settings | Uploaded: 3 Jul, 2021 - 21 | 45 |
|-------------------------------|----------------------------|----|
|                               |                            |    |
| General                       |                            |    |
| Active Insulin Time           | 2 hours                    |    |
| BG Meter Units                | mmol/L                     |    |
| Bolus                         |                            |    |
| Max Bolus                     | 6 U                        |    |
| Basal                         |                            |    |
| Max Basal Rate                | 2.5 U/hour                 |    |